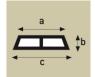

## TECHNICAL DATA SHEET

# **P.V.C. JOINT BEAD**

#### **DESCRIPTION**

Trapezoidal profile designed for leaving a perfect trim line on single coat finish.

## **CHARACTERISTICS**

Bead Length: 2 m.

#### Section:

a 15 mm

b 7 mm

c 20 mm







100% Polyvinyl Chloride P.V.C.

### **PRECAUTIONS**

The material is not classified as hazardous. It is not classified as harmful, and there should be no harmful effects or associated risks in normal use, especially since the potentially hazardous components are not freely available as they are fused into solid form and are within safe limits by percentage content.

Other colours available on request.

## **STORAGE**

Store flat and straight. Keep away from high temperatures or in sun light.

#### **PACKAGING**

130 units/box